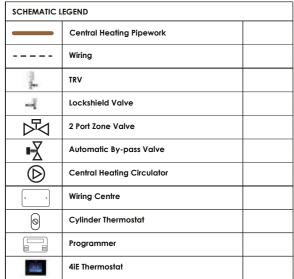

## System Schematic C Plan DATE DRAWN REVISION 25.11.2016 GW A

## PDF FILE

Warmup - SS - C Plan - 2016-11-25.pdf

Any electrical works undertaken should be completed by a suitable qualified competent electrician.

Any interconnecting electrical components that form part of a hydronic system should be connected to a 3A power supply, with the whole system having a single point of isolation.