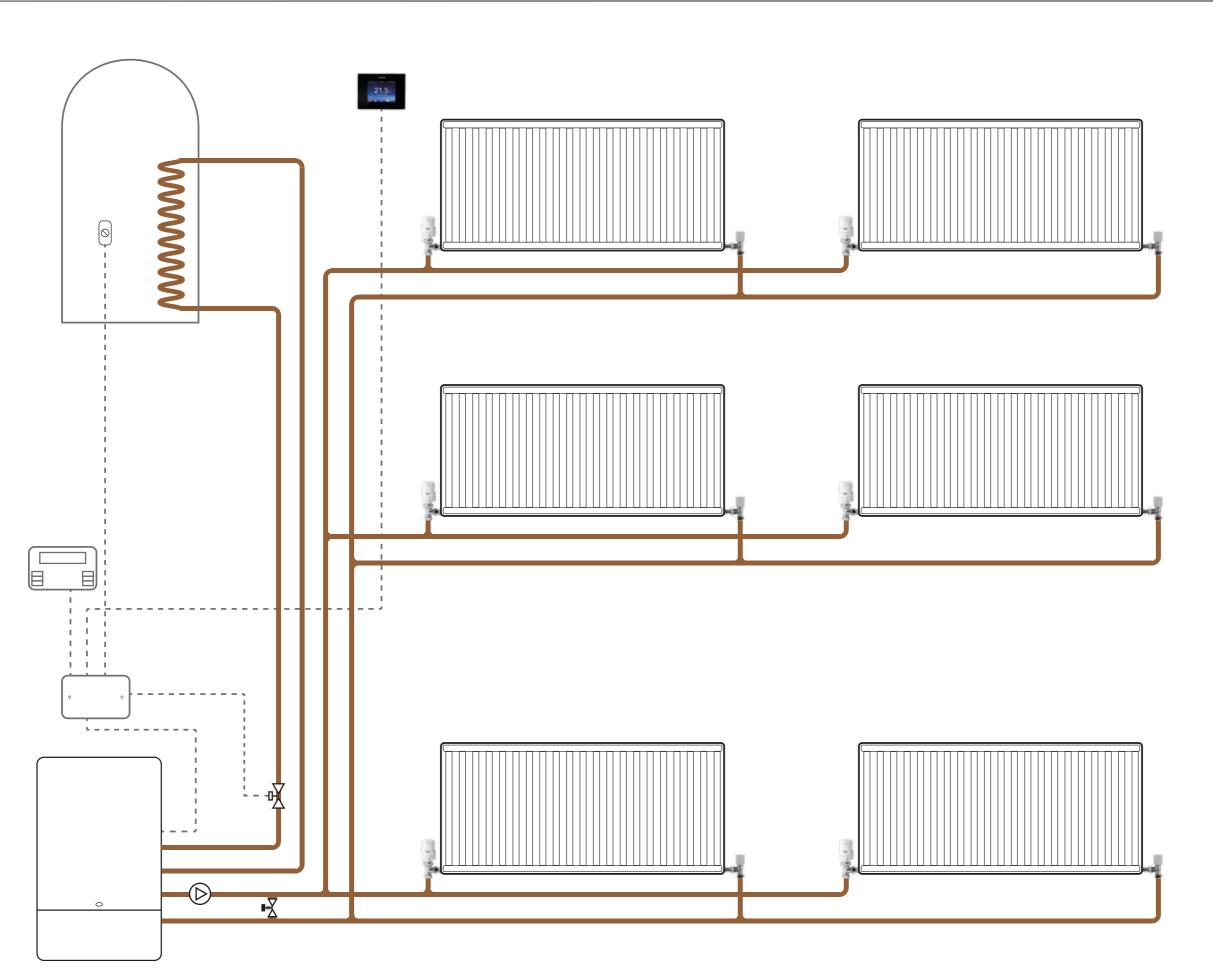

## System Schematic C Plan DATE DRAWN REVISION 25.11.2016 GW A

## PDF FILE

Warmup - SS - C Plan - 2016-11-25.pdf

Any electrical works undertaken should be completed by a suitable qualified competent electrician.

Any interconnecting electrical components that form part of a hydronic system should be connected to a 3A power supply, with the whole system having a single point of isolation.