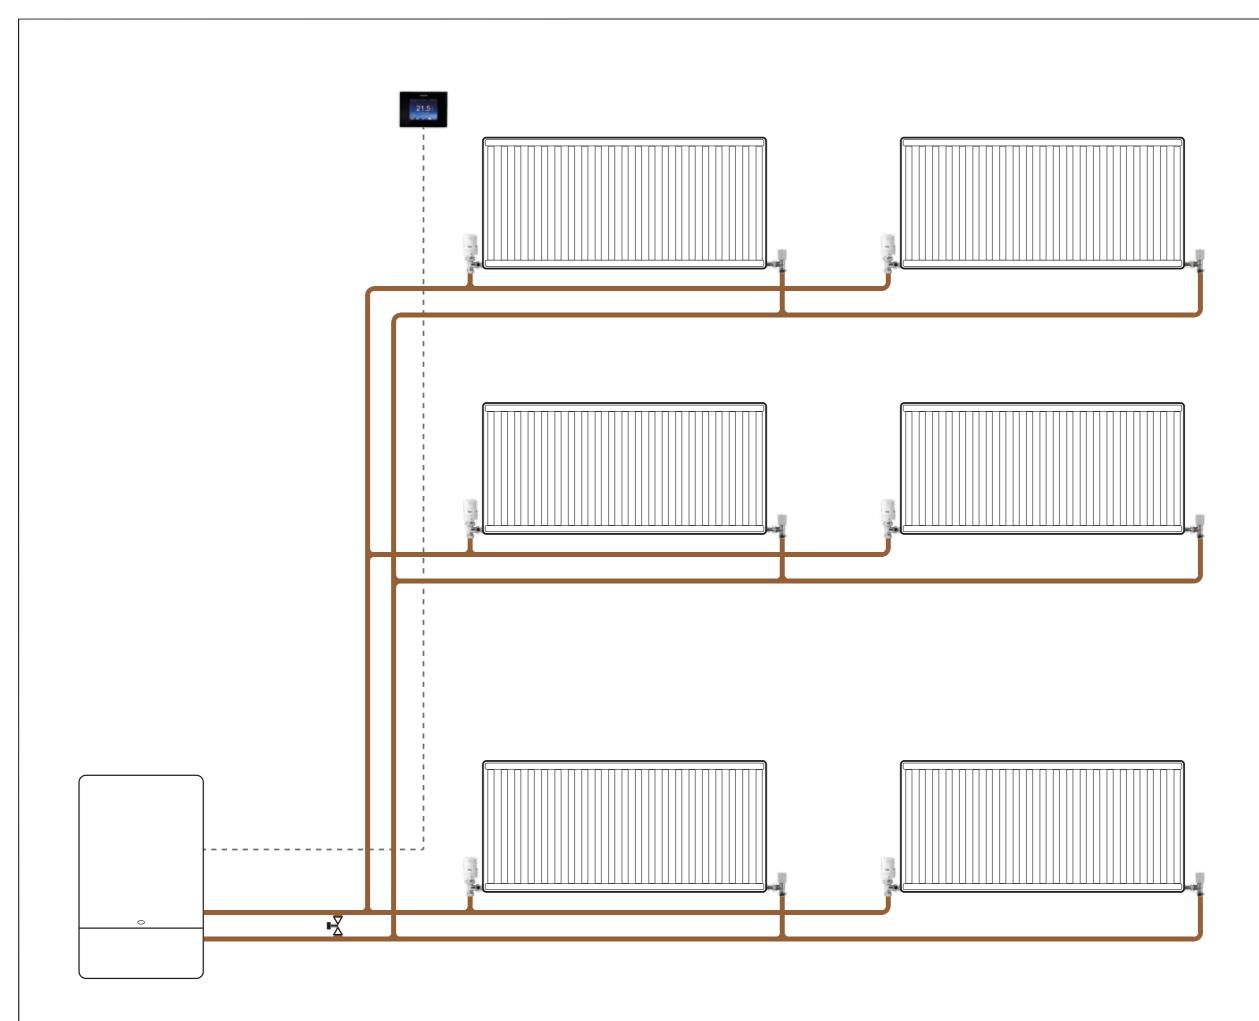

| SCHEMATIC LEGEND |                          |  |  |
|------------------|--------------------------|--|--|
|                  | Central Heating Pipework |  |  |
|                  | Wiring                   |  |  |
| - <b>L</b>       | TRV                      |  |  |
| Ŧ                | Lockshield Valve         |  |  |
| ∎ <u>X</u>       | Automatic By-pass Valve  |  |  |
| 211              | 4iE Thermostat           |  |  |

The world's **best-selling** floor heating brand™ warmup PLC, 702 & 704 Tudor Estate, Abbey Road, London, NW10 7UW Tel 0345 034 2288 Fax 0203 453 2299 support@warmup.com www.warmup.co.uk

| -                                                                                                                                                                                       |       |          |  |
|-----------------------------------------------------------------------------------------------------------------------------------------------------------------------------------------|-------|----------|--|
| TITTLE<br>System Scheme                                                                                                                                                                 | Hio   |          |  |
| System Schematic                                                                                                                                                                        |       |          |  |
| Combi                                                                                                                                                                                   |       |          |  |
| DATE                                                                                                                                                                                    | DRAWN | REVISION |  |
| 24.11.2016                                                                                                                                                                              | GW    | A        |  |
| PDF FILE                                                                                                                                                                                |       |          |  |
| Warmup - SS - Combi - 2016-11-24.pdf                                                                                                                                                    |       |          |  |
| Any electrical works undertaken should be completed by a suitable<br>qualified competent electrician.                                                                                   |       |          |  |
| Any interconnecting electrical components that form part of a hydronic<br>system should be connected to a 3A power supply, with the whole<br>system having a single point of isolation. |       |          |  |
| The Warmup word and associated logos are trade marks. © Warmup Plc. 2010 - Regd. TM Nos. 1257757, 4409926, 5265707. E & OE. Registered in England No. 2955213.                          |       |          |  |