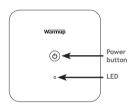

## Paring and Testing

Before pairing, please make sure the **Power Base** and **Boiler Receiver** are powered. If the LED on the Boiler Receiver is not slowly flashing RED, indicating that it is ready to be paired, reset its pairing by pressing and holding the power button for 6 seconds.