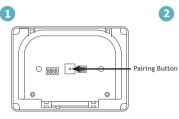

## Paring and Testing

Before pairing, please make sure the **Power Base** and **Boiler Receiver** are powered. If the LED on the Boiler Receiver is not slowly flashing RED, indicating that it is ready to be paired, reset its pairing by pressing and holding the power button for 6 seconds.

Press the Pairing Button on the **Power Base**, as shown above, using a short length or wire or similar to begin pairing The LED on the **Boiler Receiver** will stop flashing RED, indicating a successful connection.